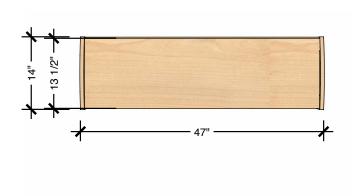

#### **TECHNICAL DRAWING**

**COLLECT** CUBBY

LENGTH 47"

DEPTH 14"

HEIGHT 48"

Dimensions indicated are approximate. Please contact us if you require clarification