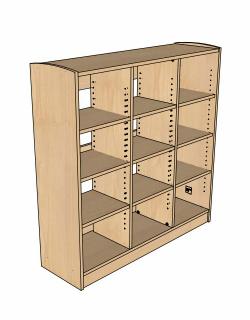

The Collect Cubby 12 consists of 12 adjustable shelves and an open back. This unit is adaptable to accommodate a variety of storage needs such as books, learning materials personal belongings or storage bins. A safety strap and pre-drilled holes on the back are included for securing the unit to the wall.

#### **Product features**

- · Edges all smoothed and finished
- · Safety strap supplied and predrilled
- · Holes for easy installation
- · Adjustable shelves