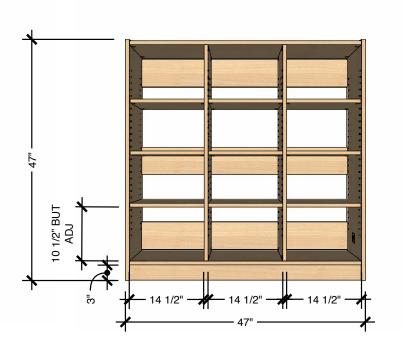

The Collect Cubby 12 consists of 12 adjustable shelves and an open back. This unit is adaptable to accommodate a variety of storage needs such as books, learning materials personal belongings or storage bins. A safety strap and pre-drilled holes on the back are included for securing the unit to the wall.

#### **TECHNICAL DRAWING**

**COLLECT** CUBBY

LENGTH 47"

DEPTH 14"

HEIGHT 48"

Dimensions indicated are approximate. Please contact us if you require clarification