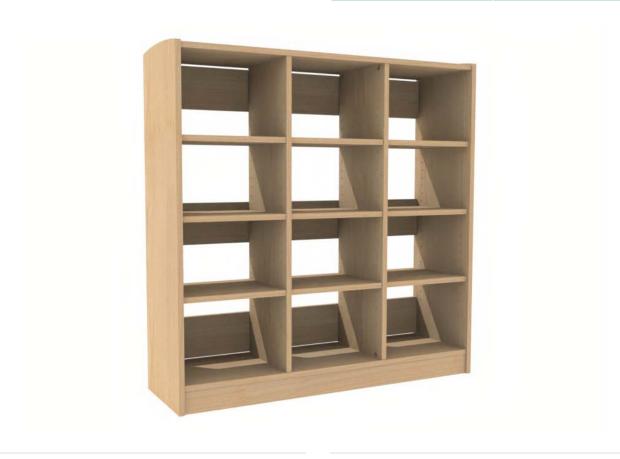

#### **Description**

Collect - Cubby - 12 are exceptionally sturdy and have been designed in a wide range of shapes and sizes to meet the needs of both early childhood and K-12 learning environments. The collection consists of floor and wall cubbies that can be mixed and matched to suit your space and storage needs.

The Collect Cubby 12 consists of 12 adjustable shelves and an open back. This unit is adaptable to accommodate a variety of storage needs such as books, learning materials personal belongings or storage bins. A safety strap and pre-drilled holes on the back are included for securing the unit to the wall.