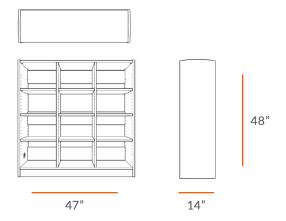

#### **TECHNICAL DRAWING**

**COLLECT** CUBBY

LENGTH 47"

DEPTH 14"

HEIGHT 48"

Dimensions indicated are approximate. Please contact us if you require clarification